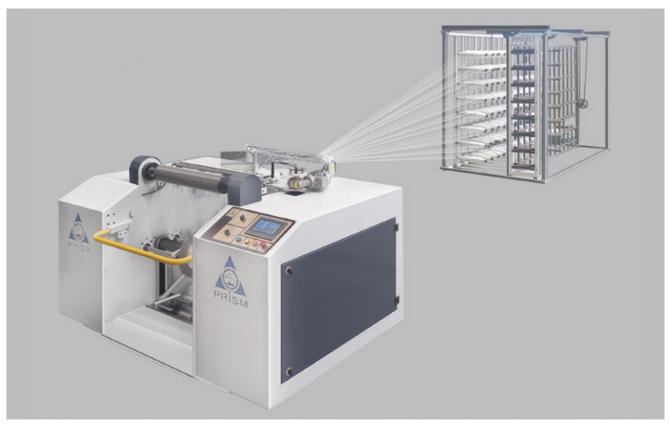

ogy**



High Speed Direct Warping Maching





Indigo Slasher Dyeing & Sizing Machine





Fabric Singeing Machine





Foam Finishing Machine





## Rope Indigo Technology



**Ball Warping Machine** 





Indigo Rope Dyeing Machine









Long Chain Beamer - Rebeamer





**Wet Finishing Machine** 





# Beam to Cheese Winder & Other Machinery



Indigo Beam to Cheese Winder





Loom Cloth Batch Winder
—————————
With / Without Load Cell







**Fabric Inspection Machine** 





Fabric Roll Stretch Wrapping Machine





Preparation S. S. Vessel





### **Technical Textile Machinery**



Polybeamers





**Unrolling Creel** 





Re Rolling with Inspection





Folding & Rerolling with Inspection





Wider Width Loom Cloth Batch Winder





# Spool Winder for Mono/Multi Filament







## Spool Winder for Warp Knitting









# **Customer Appreciation & Satisfaction letters**







## **Our Valuable Customers**

|                                | Arvind                                         | Raymond                                    | BHASKAR                                              | Siyaram's<br>Siyaram Silk Mills Ltd.       |
|--------------------------------|------------------------------------------------|--------------------------------------------|------------------------------------------------------|--------------------------------------------|
|                                | ultra                                          | <b>CHIRIPAL</b>                            | Nandan<br>One world with denim                       | THE DENIM COMPANY