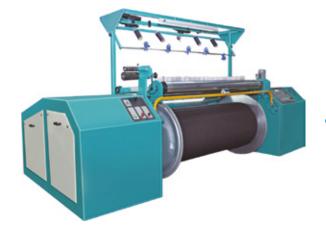

# Beam to Cheese Winder & Other Machinery

Indigo Beam to Cheese Winder

Loom Cloth Batch Winder
—————————
With / Without Load Cell

**Fabric Inspection Machine** 

Fabric Roll Stretch Wrapping Machine

Preparation S. S. Vessel