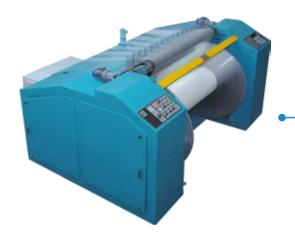

# Beam to Cheese Winder & Other Machinery

Indigo Beam to Cheese Winder

Loom Cloth Batch Winder
—————————
With / Without Load Cell

**Fabric Inspection Machine** 

Fabric Roll Stretch Wrapping Machine

Preparation S. S. Vessel

### **Technical Textile Machinery**

Polybeamers

**Unrolling Creel** 

Re Rolling with Inspection

Folding & Rerolling with Inspection

Wider Width Loom Cloth Batch Winder