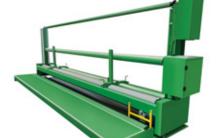

# Beam to Cheese Winder & Other Machinery

Indigo Beam to Cheese Winder

Loom Cloth Batch Winder
—————————
With / Without Load Cell

**Fabric Inspection Machine** 

Fabric Roll Stretch Wrapping Machine

Preparation S. S. Vessel