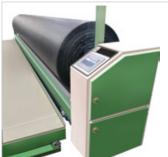

# Beam to Cheese Winder & Other Machinery

Indigo Beam to Cheese Winder

Loom Cloth Batch Winder
—————————
With / Without Load Cell

**Fabric Inspection Machine** 

Fabric Roll Stretch Wrapping Machine

Preparation S. S. Vessel