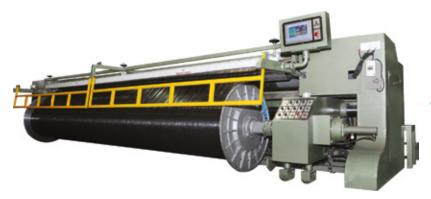

## Sizing & Warping

High Speed Direct Warping Maching

Warping Creel | H Type

Warping Creel | V Type

PLC Base Sizing Machine