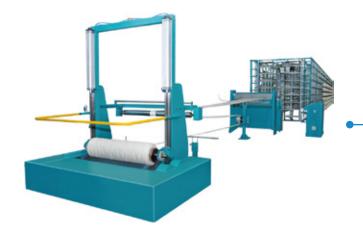

## Sizing & Warping

High Speed Direct Warping Maching

Warping Creel | H Type

Warping Creel | V Type

PLC Base Sizing Machine