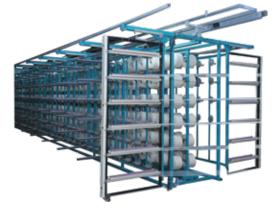

## Sizing & Warping

High Speed Direct Warping Maching

Warping Creel | H Type

Warping Creel | V Type

PLC Base Sizing Machine