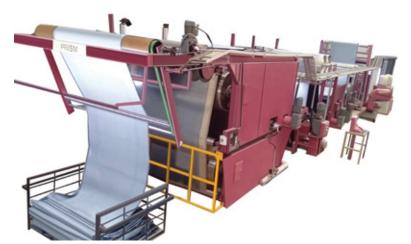

# Beam to Cheese Winder & Other Machinery

Indigo Beam to Cheese Winder

Loom Cloth Batch Winder
—————————
With / Without Load Cell

**Fabric Inspection Machine** 

Fabric Roll Stretch Wrapping Machine

Preparation S. S. Vessel