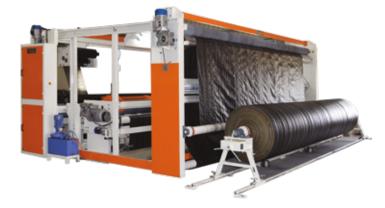

# Beam to Cheese Winder & Other Machinery

Indigo Beam to Cheese Winder

Loom Cloth Batch Winder
—————————
With / Without Load Cell

**Fabric Inspection Machine** 

Fabric Roll Stretch Wrapping Machine

Preparation S. S. Vessel

### **Technical Textile Machinery**

Polybeamers

**Unrolling Creel** 

Re Rolling with Inspection

Folding & Rerolling with Inspection

Wider Width Loom Cloth Batch Winder