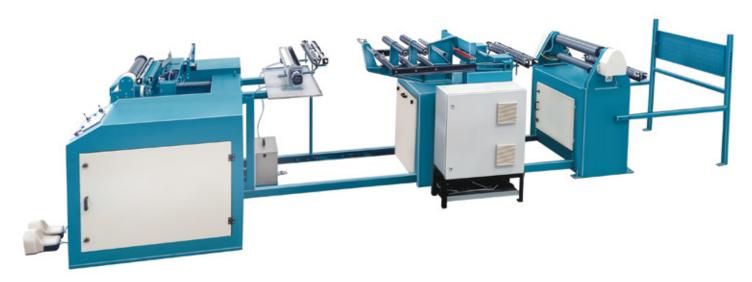

## Sizing & Warping

High Speed Direct Warping Maching

Warping Creel | H Type

Warping Creel | V Type

PLC Base Sizing Machine